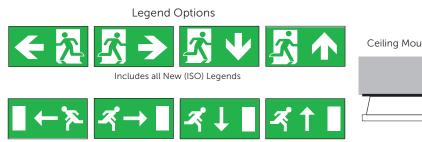

## LED Emergency Bulkhead / Recessed

- Selectable Self Test or Manual Emergency Mode
- Low profile slim design
- Includes full set of New Legends
- Old Legends also available
- Internal/external use
- Viewing distance 25M
- 20mm Conduit entry
- Hinged Gear Tray for easy install
- Tool-Free termination
- 09046 Exit Blade Accessory available, when fitted this adapts 3.3W Bulkheads in to cost effective IP65 Exit Blades

09043 Old (Euro) Legends Kit