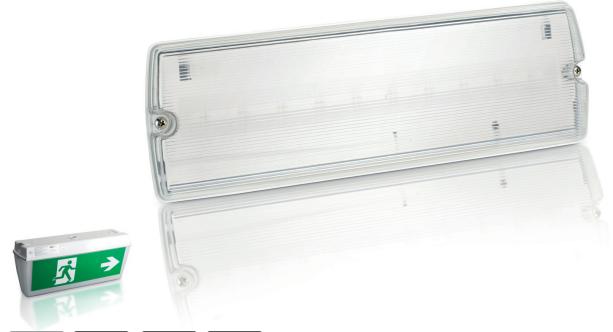

## LED Emergency Bulkhead / Recessed

- Selectable Self Test or Manual Emergency Mode
- Low profile slim design
- Includes full set of New Legends
- Old Legends also available
- Internal/external use
- Viewing distance 25M
- 20mm Conduit entry
- Hinged Gear Tray for easy install
- Tool-Free termination
- 09046 Exit Blade Accessory available, when fitted this adapts 3.3W Bulkheads in to cost effective IP65 Exit Blades

| 5 Year Silver Warranty |     |                                                                                         |       |     |            |  |  |
|------------------------|-----|-----------------------------------------------------------------------------------------|-------|-----|------------|--|--|
| Code                   | W   | Description                                                                             | Temp  | Lm  | HxWxD      |  |  |
| 09040V2                | 3.3 | LED Emergency Bulkhead IP65. Maintained/Non Maintained<br>Includes set of 4 New Legends | 6500K | 190 | 110x352x55 |  |  |
| 09041                  | -   | Semi Recessing Kit for LED Emergency Bulkhead                                           | -     | -   | -          |  |  |
| 09043                  | -   | Old Legend Kit for Emergency Bulkhead (Set of 4)                                        | -     | -   | -          |  |  |
| 09046                  | -   | Exit Blade Accessory                                                                    | -     | -   | -          |  |  |