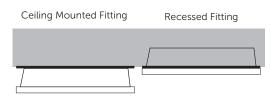

| 5 Year Silver Warranty |     |                                                                                         |       |     |            |  |  |
|------------------------|-----|-----------------------------------------------------------------------------------------|-------|-----|------------|--|--|
| Code                   | W   | Description                                                                             | Temp  | Lm  | HxWxD      |  |  |
| 09040V2                | 3.3 | LED Emergency Bulkhead IP65. Maintained/Non Maintained<br>Includes set of 4 New Legends | 6500K | 190 | 110x352x55 |  |  |
| 09041                  | -   | Semi Recessing Kit for LED Emergency Bulkhead                                           | -     | -   | -          |  |  |
| 09043                  | -   | Old Legend Kit for Emergency Bulkhead (Set of 4)                                        | -     | -   | -          |  |  |
| 09046                  | -   | Exit Blade Accessory                                                                    | -     | -   | -          |  |  |